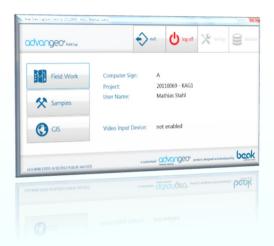

## advangeo® Field Cap converts your handheld computer into a field book of the next generation:

- > Server and client applications,
- > Data capture modules,
- > Data management and storage tools,
- > Support of camera and GPS of handheld computer,
- > GIS viewer,
- > User-friendly graphical user interface,
- > Support of touch screens functionalities,
- Direct linkage and synchronisation of data between server and client computer.

### advangeo® Field Cap can be used for mapping and capturing:

- > Coordinates from internal/external GPS reading,
- > Description of outcrops (field work),
- > Description of sampling locations (samples),
- > Description of rock type, structure, minerals, mineralisation, alteration,
- > Measurements,
- > Photographs from internal digital camera.