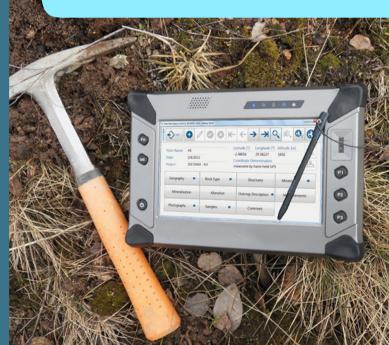

# The Digital Field Book of the Next Generation

A Field Data Capture & Management Solution for Handheld Windows-Computer with Integrated GIS & GPS

### advangeo® Field Cap can be used for mapping and capturing:

- > Coordinates from internal/external GPS reading,
- > Description of outcrops (field work),
- > Description of sampling locations (samples),
- > Description of rock type, structure, minerals, mineralisation, alteration,
- > Measurements,
- > Photographs from internal digital camera.