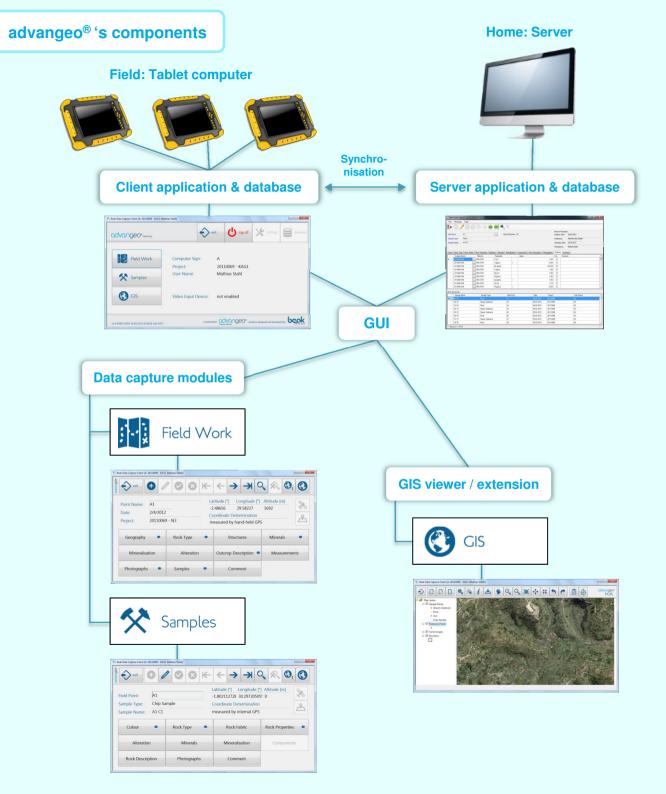

## advangeo® Field Cap converts your handheld computer into a field book of the next generation:

- > Server and client applications,
- > Data capture modules,
- > Data management and storage tools,
- > Support of camera and GPS of handheld computer,
- > GIS viewer,
- > User-friendly graphical user interface,
- > Support of touch screens functionalities,
- Direct linkage and synchronisation of data between server and client computer.

### advangeo® Field Cap can be used for mapping and capturing:

- > Coordinates from internal/external GPS reading,
- > Description of outcrops (field work),
- > Description of sampling locations (samples),
- > Description of rock type, structure, minerals, mineralisation, alteration,
- > Measurements,
- > Photographs from internal digital camera.