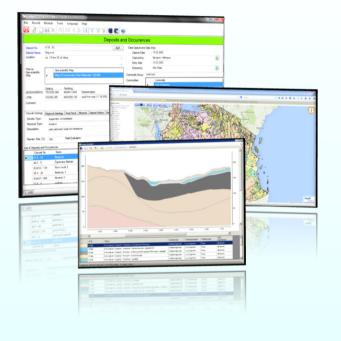

# advangeo® Software Solutions

The advangeo<sup>®</sup> product family incorporates the experience of many years of geo-scientific and geo-economic software development.

The following advangeo® products are available:

- advangeo® Field Cap is designed for field data capture using mobile devises and communication with a centralised server database.
- advangeo® Geodata Database is a GIS and database system for storage, management and distribution of a wide variety of mining, cadastral, geological and spatial data.
- advangeo® 3D Database is a raster based system for storage of big 3D data volumes in a product neutral database.
- advangeo® Prediction Software is an innovative data mining software using artificial intelligence for the prediction of spatial events/phenomena, incl. exploration targeting & geohazard prediction.
- advangeo<sup>®</sup> 3D Prediction Software enables to create artificial neural networks based predictive models with 3D voxets for 3D exploration targeting & geohazard prediction.
- advangeo® GIS is a customised GIS application linked to the other advangeo® products for visualisation of spatial data using either Esri ArcGIS or SharpMap.
- **advangeo® Online** is a web based user interface for both spatial and thematic data.
- advangeo<sup>®</sup> eCommerce is a web-based sales portal for any kind of geoscientific datasets. It is linked with advangeo<sup>®</sup> Online.