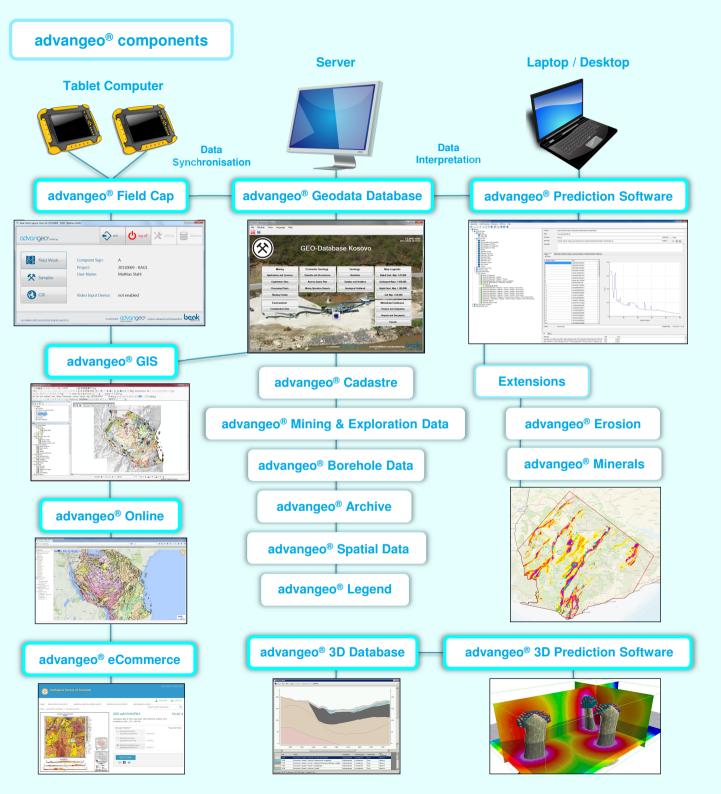

### info@advangeo.com www.advangeo.com postmaster@beak.de www.beak.de

© 2016 advangeo<sup>®</sup> is a registered trademark of Beak Consultants GmbH, Germany.

**Software Solutions** 

advangeo<sup>®</sup> Field Cap advangeo<sup>®</sup> Geodata Database advangeo<sup>®</sup> 3D Database advangeo<sup>®</sup> Prediction advangeo<sup>®</sup> 3D Prediction advangeo<sup>®</sup> GIS advangeo<sup>®</sup> Online advangeo<sup>®</sup> eCommerce

# advangeo® Software Solutions

The advangeo<sup>®</sup> product family incorporates the experience of many years of geo-scientific and geo-economic software development.

The following advangeo® products are available:

- advangeo® Field Cap is designed for field data capture using mobile devises and communication with a centralised server database.
- advangeo® Geodata Database is a GIS and database system for storage, management and distribution of a wide variety of mining, cadastral, geological and spatial data.
- advangeo® 3D Database is a raster based system for storage of big 3D data volumes in a product neutral database.
- advangeo® Prediction Software is an innovative data mining software using artificial intelligence for the prediction of spatial events/phenomena, incl. exploration targeting & geohazard prediction.
- advangeo<sup>®</sup> 3D Prediction Software enables to create artificial neural networks based predictive models with 3D voxets for 3D exploration targeting & geohazard prediction.
- advangeo® GIS is a customised GIS application linked to the other advangeo® products for visualisation of spatial data using either Esri ArcGIS or SharpMap.
- **advangeo® Online** is a web based user interface for both spatial and thematic data.
- advangeo<sup>®</sup> eCommerce is a web-based sales portal for any kind of geoscientific datasets. It is linked with advangeo<sup>®</sup> Online.